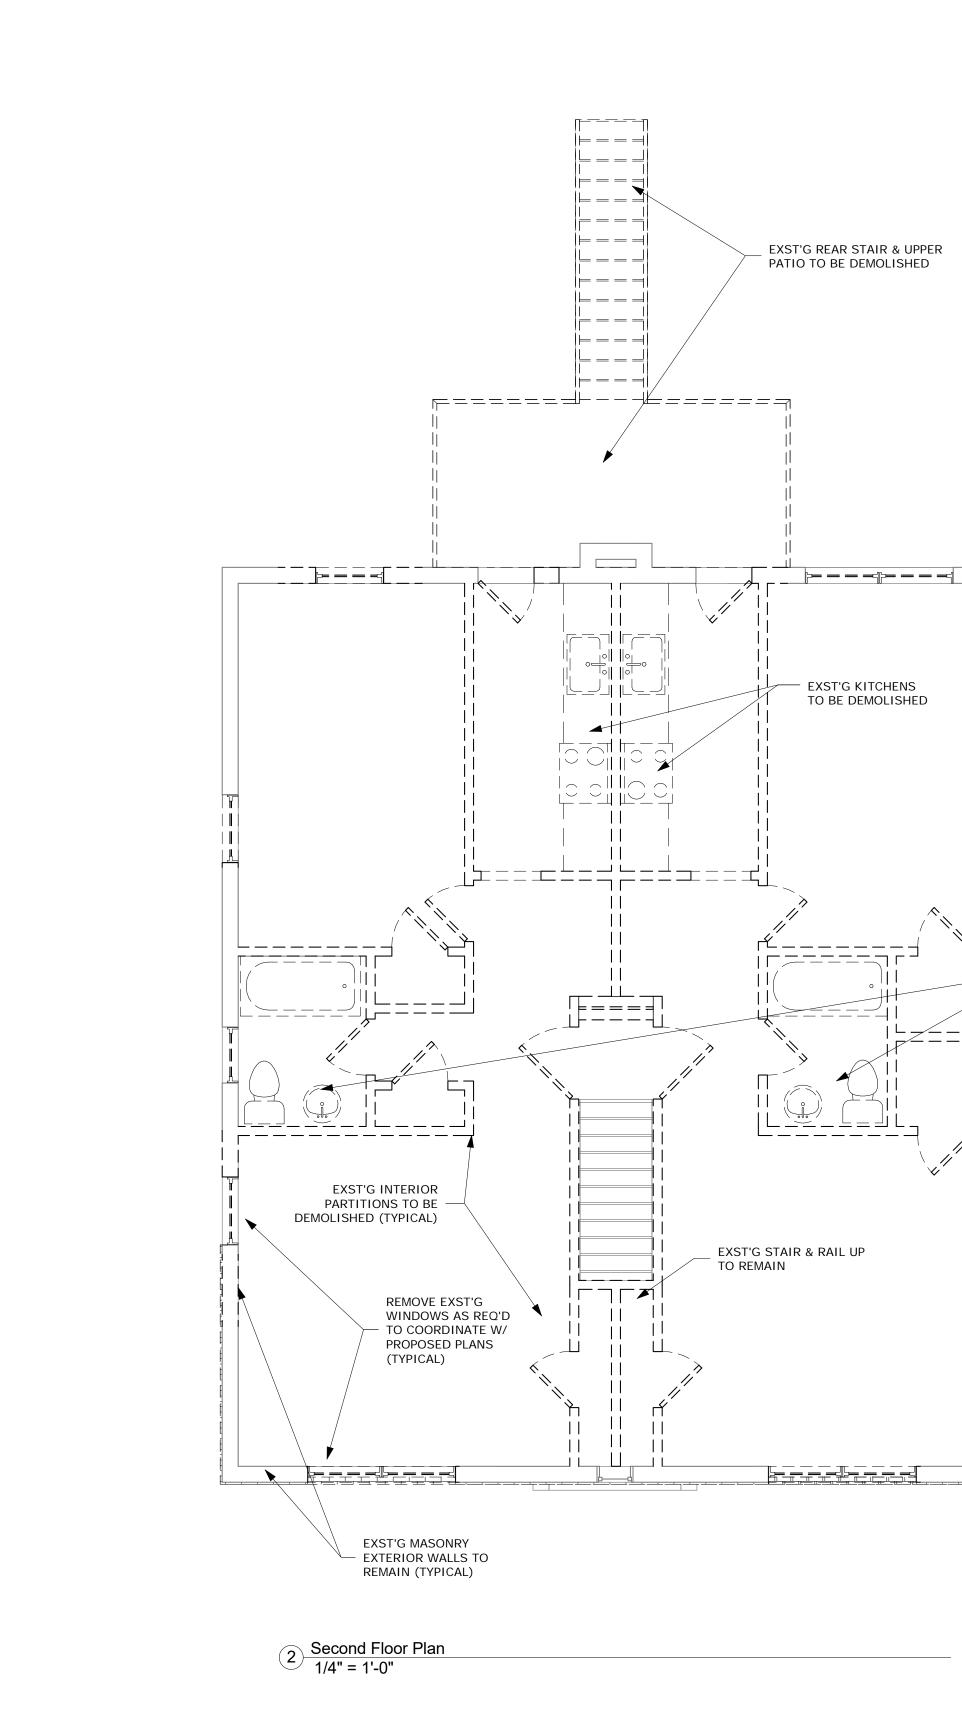

## EXST'G REAR STAIR & 1 \_\_ \_ | UPPER PATIO SUPPORT COLUMNS TO BE DEMOLISHED $\neq = = =$ L \_\_ \_ \_ $\neq = = +$ + = - - +÷ — — — · <u>н — — н</u> □ 🏹 32' - 5" ╡╢┟╡ EXST'G KITCHENS ┚╢╢し TO BE DEMOLISHED ┊╼╾╧╼┽┢╼╧╼╴┊ ſĽ\_\_\_\_| EXST'G BATHROOMS TO |||BE DEMOLISHED 11 \_`\_\_\_\_\_\_\_\_ \_\_\_\_ \_\_\_\_\_ <u>\_\_\_\_\_</u> EXST'G INTERIOR PARTITIONS TO BE -DEMOLISHED (TYPICAL) EXST'G MASONRY - PARTY WALL TO EXST'G STAIR & RAIL UP TO REMAIN REMAIN REMOVE EXST'G WINDOWS AS REQ'D ئـــ \_\_ ۱ TO COORDINATE W/ UP PROPOSED PLANS (TYPICAL) ╞╾╼╼╝╼╼╼╝ · — — =:||= — = =: ᆋᆋᆋᆋᆍ ╘╤╤╤╤╤╤ EXST'G FRONT STOOP TO REMAIN EXST'G MASONRY - EXTERIOR WALLS TO REMAIN (TYPICAL) 1 First Floor Plan 1/4" = 1'-0"