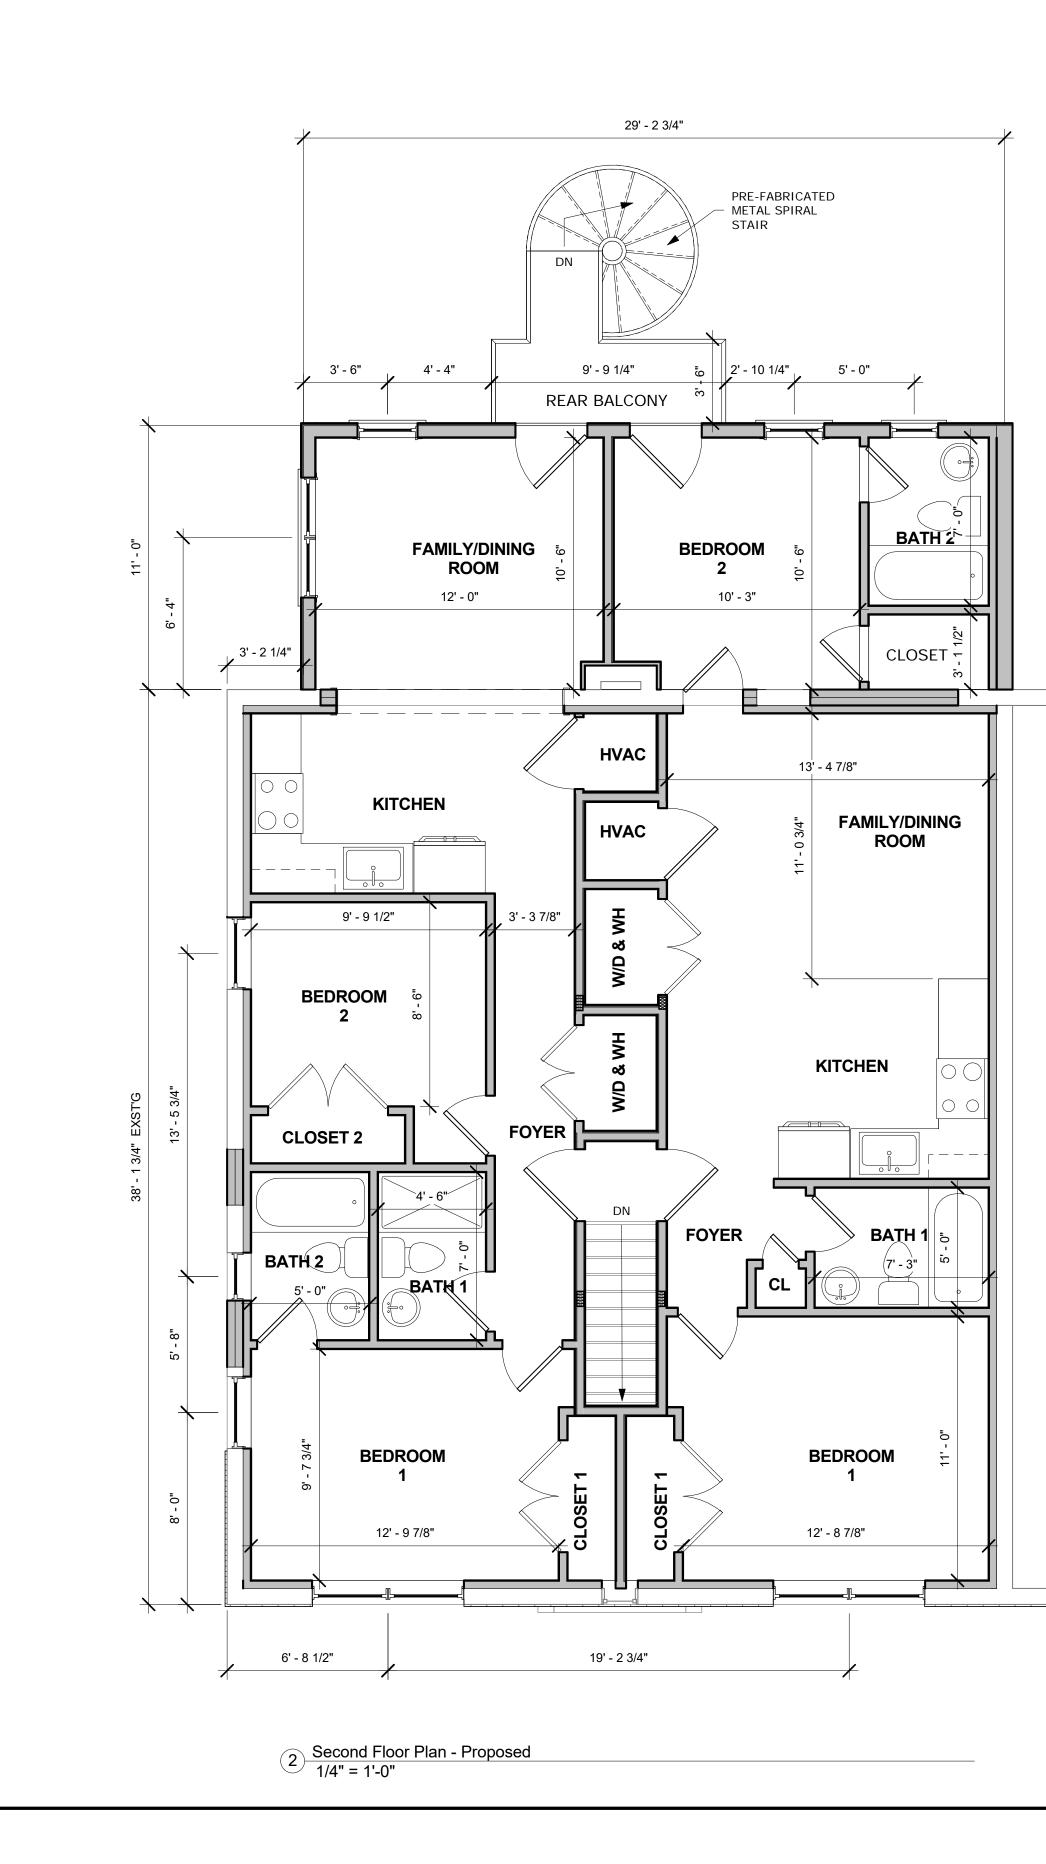

FIELD VERIFIED PRIOR TO COMMENCEMENT OF THE WORK AND ANY DISCREPANCIES, HIDDEN AND UNFORESEEN CONDITIONS DISCOVERED SHALL BE BROUGHT TO THE ATTENTION OF THE DESIGNER.
- 2. ALL DASHED WALLS, FIXTURES, WALLS, ETC, ARE TO BE REMOVED.
- 3. ALL DEMOLITION IS TO BE DONE IN COMPLIANCE WITH APPLICABLE CODES AND LOCAL ORDINANCES.
- 4. ERECT TEMPORARY WALLS AND DUST BARRIERS AS NECESSARY TO PREVENT CIRCULATION OF DIRT AND DUST INTO PORTIONS OF THE HOUSE THAT ARE NOT PART OF THE WORK.
- 5. PROVIDE AND MAINTAIN SHORING, BRACING, OR STRUCTURAL SUPPORTS TO PRESERVE BUILDING STABILITY AND PREVENT ANY STRUCTURAL FAILURE AT ALL TIMES.
- 6. PROTECT BUILT STRUCTURE AND INTERIOR FROM WEATHER AND MAINTAIN IN WATERTIGHT CONDITION AT ALL TIMES.

n-----n

| = = = =

 $\models$  = = =

\_ \_ \_ \_

\_ \_ \_ \_









| DCRA COMMENT BOX | A948 St. Elmo Ave, Suite 304<br>Bethesda, MD 20814<br>P: (301) 215-7277<br>www.mcdstudio.com