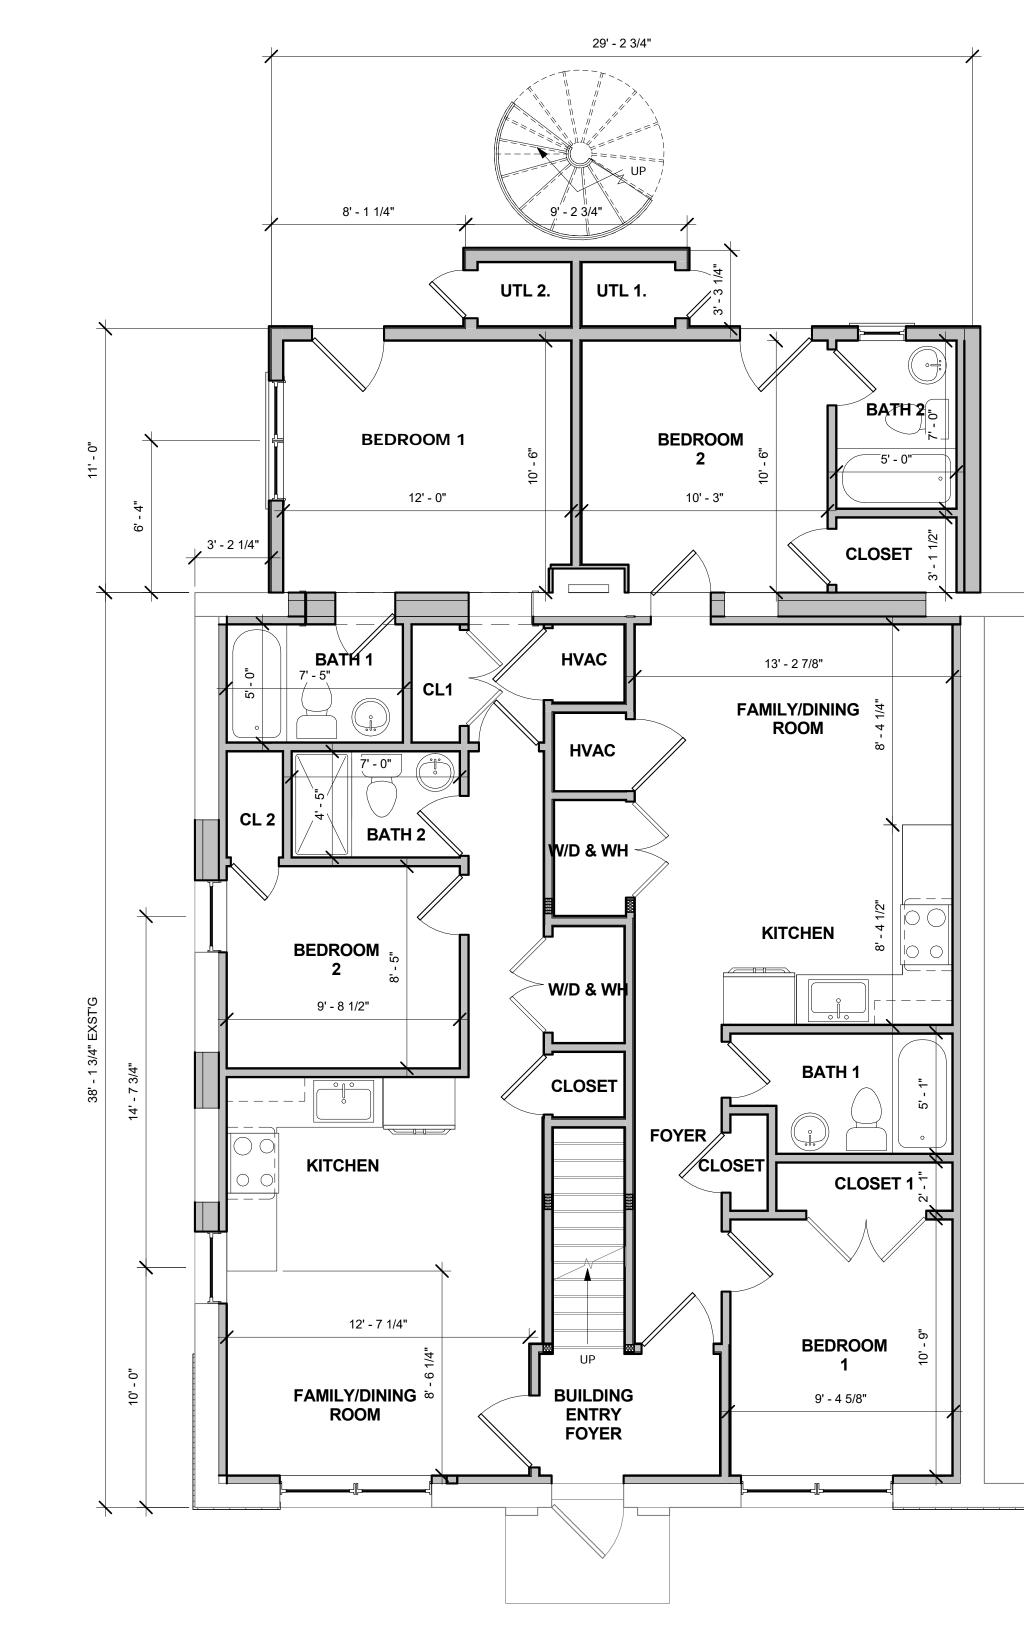

## EXST'G REAR STAIR & 1 \_\_ \_ | UPPER PATIO SUPPORT COLUMNS TO BE DEMOLISHED $\neq = = =$ L \_\_ \_ \_ $\neq = = +$ + = - - +÷ — — — · <u>н — — н</u> □ 🏹 32' - 5" ╡╢┟╡ EXST'G KITCHENS ┚╢╢し TO BE DEMOLISHED ┊╼╾╧╼┽┢╼╧╼╴┊ ſĽ\_\_\_\_| EXST'G BATHROOMS TO |||BE DEMOLISHED 11 \_`\_\_\_\_\_\_\_\_ \_\_\_\_ \_\_\_\_\_ <u>\_\_\_\_\_</u> EXST'G INTERIOR PARTITIONS TO BE -DEMOLISHED (TYPICAL) EXST'G MASONRY - PARTY WALL TO EXST'G STAIR & RAIL UP TO REMAIN REMAIN REMOVE EXST'G WINDOWS AS REQ'D ئـــ \_\_ ۱ TO COORDINATE W/ UP PROPOSED PLANS (TYPICAL) ╞╾╼╼╝╼╼╼╝ · — — =:||= — = =: ᆋᆋᆋᆋᆍ ╘╤╤╤╤╤╤ EXST'G FRONT STOOP TO REMAIN EXST'G MASONRY - EXTERIOR WALLS TO REMAIN (TYPICAL) 1 First Floor Plan 1/4" = 1'-0"